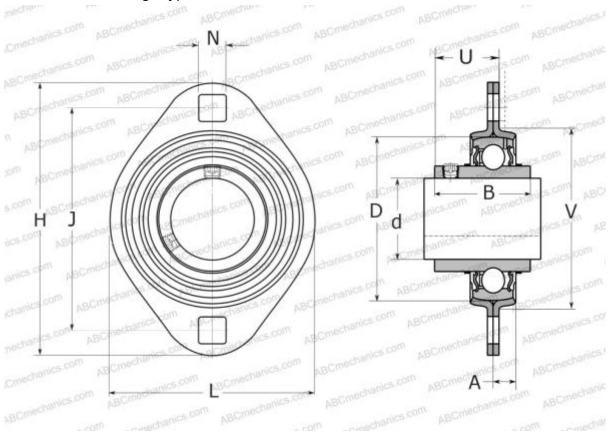

## **Technical specification**

| DIMENSIONS, MM |            |
|----------------|------------|
| d              | 20,000     |
| D              | 47,000     |
| В              | 31,000     |
| Н              | 91,000     |
| A              | 8,000      |
| J              | 71,500     |
| H1             | 67,000     |
| N              | 8,700      |
| U              | 20,300     |
| V              | 55,000     |
| WEIGHT, KG     | 0,230      |
| Bearing        | YAR 204-2F |
| Housing        | PFT 47     |