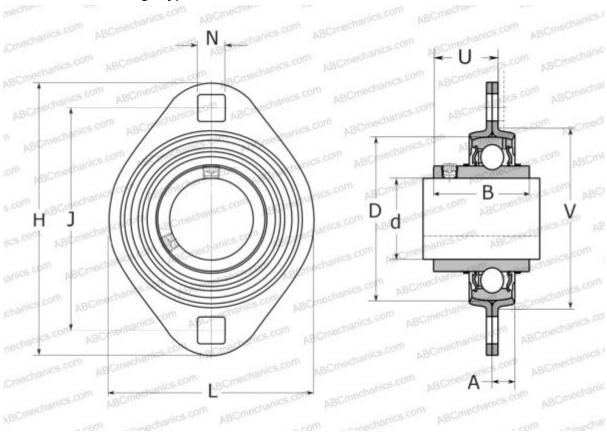

## **Technical specification**

| DIMENSIONS, MM |            |
|----------------|------------|
| d              | 25,000     |
| D              | 52,000     |
| В              | 34,100     |
| Н              | 95,000     |
| A              | 9,000      |
| J              | 76,000     |
| H1             | 71,000     |
| N              | 8,700      |
| U              | 21,800     |
| V              | 60,000     |
| WEIGHT, KG     | 0,280      |
| Bearing        | YAR 205-2F |
| Housing        | PFT 52     |