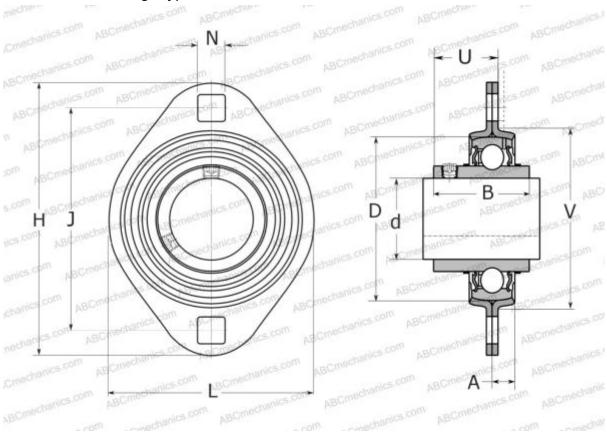

## **Technical specification**

| DIMENSIONS, MM |            |
|----------------|------------|
| d              | 30,000     |
| D              | 62,000     |
| В              | 38,100     |
| Н              | 112,000    |
| A              | 9,500      |
| J              | 90,500     |
| H1             | 84,000     |
| N              | 10,500     |
| U              | 24,700     |
| V              | 71,000     |
| WEIGHT, KG     | 0,460      |
| Bearing        | YAR 206-2F |
| Housing        | PFT 62     |