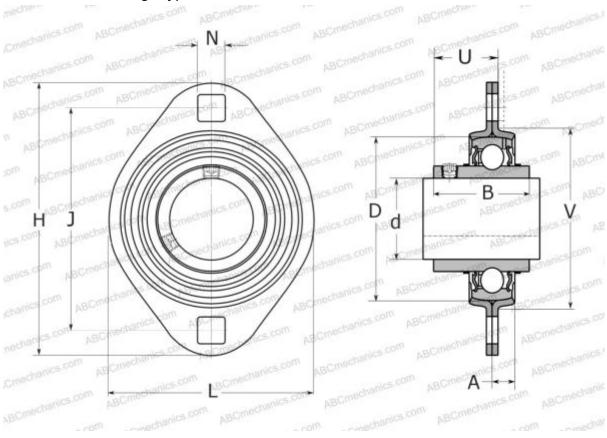

## **Technical specification**

| DIMENSIONS, MM |            |
|----------------|------------|
| d              | 35,000     |
| D              | 72,000     |
| В              | 42,900     |
| Н              | 122,000    |
| A              | 10,000     |
| J              | 100,000    |
| H1             | 94,000     |
| N              | 11,000     |
| U              | 27,900     |
| V              | 81,000     |
| WEIGHT, KG     | 0,650      |
| Bearing        | YAR 207-2F |
| Housing        | PFT 72     |