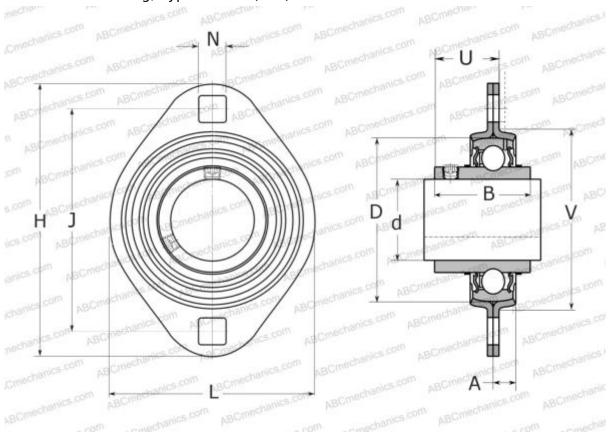

## **Technical specification**

| DIMENSIONS, MM |            |
|----------------|------------|
| d              | 40,000     |
| D              | 80,000     |
| В              | 49,200     |
| Н              | 148,000    |
| A              | 10,000     |
| J              | 119,000    |
| H1             | 104,000    |
| N              | 13,500     |
| U              | 33,700     |
| V              | 91,000     |
| WEIGHT, KG     | 0,900      |
| Bearing        | YAR 208-2F |
| Housing        | PFT 80     |