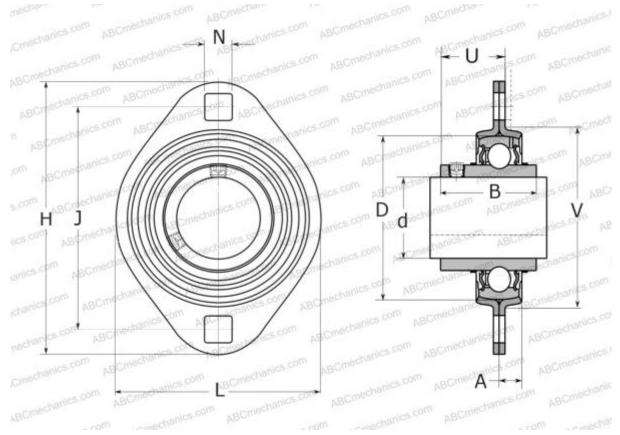

#### **DIMENSIONS, MM**

| d          | 20,000      |
|------------|-------------|
| D          | 47,000      |
| В          | 31,000      |
| Н          | 91,000      |
| А          | 8,000       |
| J          | 71,500      |
| H1         | 67,000      |
| Ν          | 8,700       |
| U          | 20,300      |
| V          | 55,000      |
| WEIGHT, KG | 0,230       |
| Bearing    | YAR 204-2RF |
| Housing    | PFT 47      |