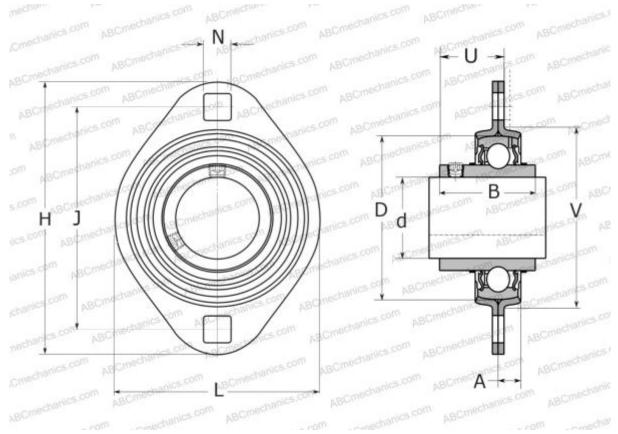

## **DIMENSIONS, MM**

| d          | 30,000      |
|------------|-------------|
| D          | 62,000      |
| В          | 38,100      |
| н          | 112,000     |
| А          | 9,500       |
| J          | 90,500      |
| H1         | 84,000      |
| Ν          | 10,500      |
| U          | 24,700      |
| V          | 71,000      |
| WEIGHT, KG | 0,460       |
| Bearing    | YAR 206-2RF |
| Housing    | PFT 62      |
|            |             |