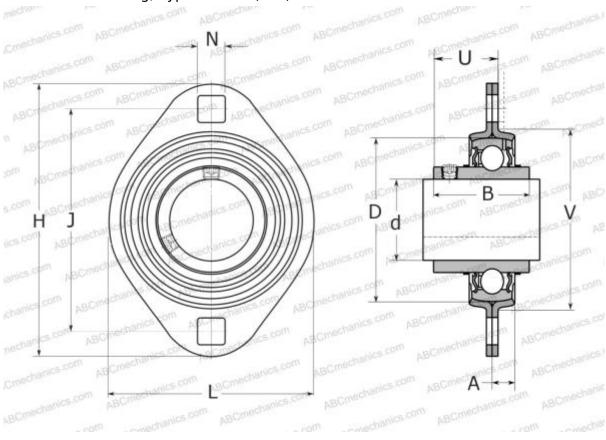

## **Technical specification**

| DIMENSIONS, MM |             |
|----------------|-------------|
| d              | 35,000      |
| D              | 72,000      |
| В              | 42,900      |
| Н              | 122,000     |
| A              | 10,000      |
| J              | 100,000     |
| H1             | 94,000      |
| N              | 11,000      |
| U              | 27,900      |
| V              | 81,000      |
| WEIGHT, KG     | 0,650       |
| Bearing        | YAR 207-2RF |
| Housing        | PFT 72      |