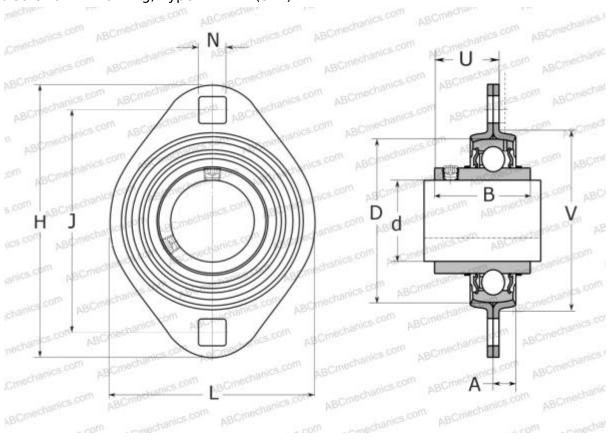

## **Technical specification**

| DIMENSIONS, MM |             |
|----------------|-------------|
| d              | 40,000      |
| D              | 80,000      |
| В              | 49,200      |
| Н              | 148,000     |
| A              | 10,000      |
| J              | 119,000     |
| H1             | 104,000     |
| N              | 13,500      |
| U              | 33,700      |
| V              | 91,000      |
| WEIGHT, KG     | 0,900       |
| Bearing        | YAR 208-2RF |
| Housing        | PFT 80      |