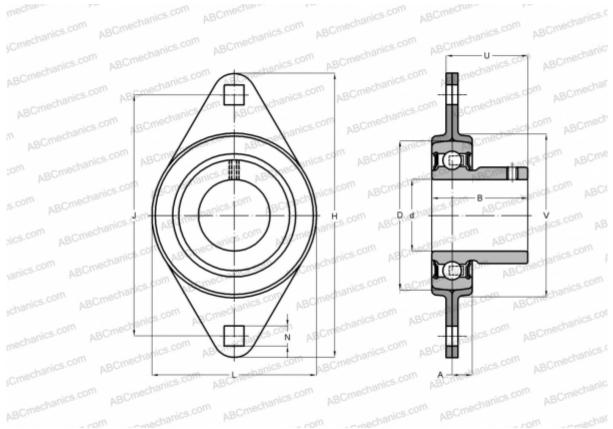

#### **DIMENSIONS, MM**

| d          | 17,000  |
|------------|---------|
| D          | 40,000  |
| В          | 22,100  |
| н          | 81,000  |
| A          | 7,000   |
| J          | 63,000  |
| H1         | 59,000  |
| Ν          | 7,100   |
| U          | 17,900  |
| V          | 49,000  |
| WEIGHT, KG | 0,160   |
| Bearing    | YAT 203 |
| Housing    | PFT 40  |
|            |         |