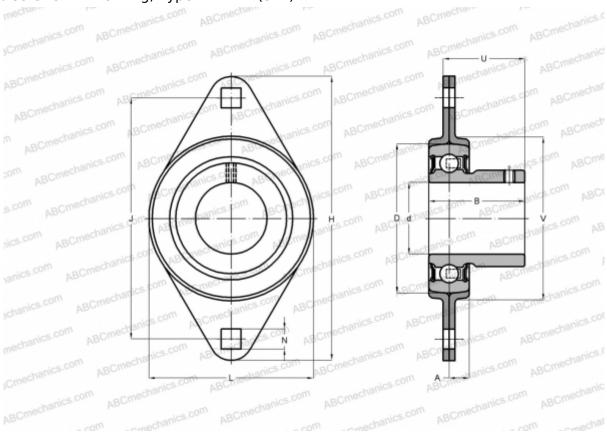

## PFT 25 RM SKF

Ball bearing units

TYPE: Housing units, Two-bolt flanged housing units, Sheet steel housing, Radial insert ball bearing with grub screws in inner ring, Type PFT..RM (SKF)

**MANUFACTURER** 

## **Technical specification**

| DIMENSIONS, MM |         |
|----------------|---------|
| d              | 25,000  |
| D              | 52,000  |
| В              | 27,200  |
| Н              | 95,000  |
| A              | 9,000   |
| J              | 76,000  |
| H1             | 71,000  |
| N              | 8,700   |
| U              | 21,500  |
| V              | 60,000  |
| WEIGHT, KG     | 0,250   |
| Bearing        | YAT 205 |
| Housing        | PFT 52  |