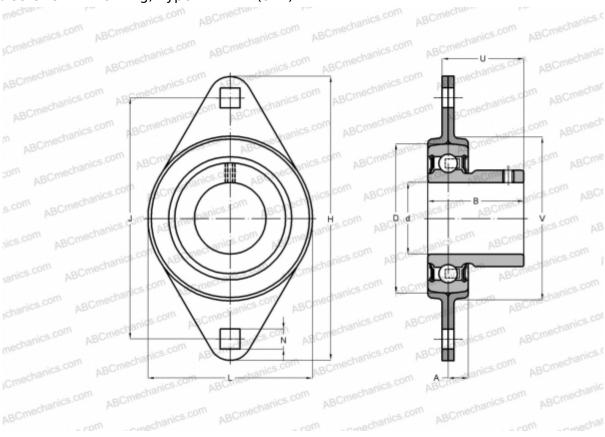

## PFT 35 RM SKF

Ball bearing units

TYPE: Housing units, Two-bolt flanged housing units, Sheet steel housing, Radial insert ball bearing with grub screws in inner ring, Type PFT..RM (SKF)

**MANUFACTURER** 

## **Technical specification**

| DIMENSIONS, MM |         |
|----------------|---------|
| d              | 35,000  |
| D              | 72,000  |
| В              | 33,000  |
| Н              | 122,000 |
| A              | 10,000  |
| J              | 100,000 |
| H1             | 94,000  |
| N              | 11,000  |
| U              | 25,800  |
| V              | 81,000  |
| WEIGHT, KG     | 0,550   |
| Bearing        | YAT 207 |
| Housing        | PFT 72  |