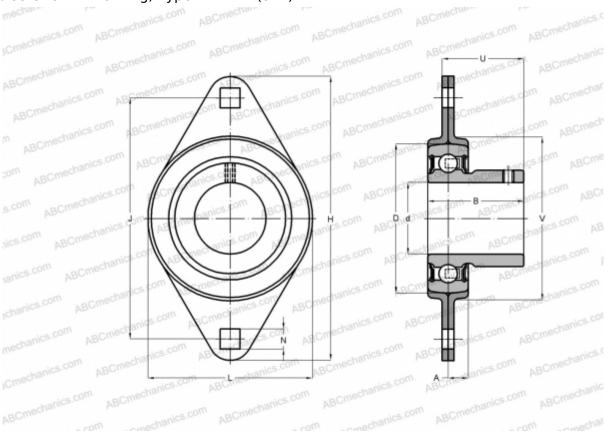

## PFT 40 RM SKF

Ball bearing units

TYPE: Housing units, Two-bolt flanged housing units, Sheet steel housing, Radial insert ball bearing with grub screws in inner ring, Type PFT..RM (SKF)

## **Technical specification**

| DIMENSIONS, MM |         |  |  |
|----------------|---------|--|--|
| d              | 40,000  |  |  |
| D              | 80,000  |  |  |
| В              | 36,000  |  |  |
| Н              | 148,000 |  |  |
| A              | 10,000  |  |  |
| J              | 119,000 |  |  |
| H1             | 104,000 |  |  |
| N              | 13,500  |  |  |
| U              | 28,800  |  |  |
| V              | 91,000  |  |  |
| WEIGHT, KG     | 0,780   |  |  |
| Bearing        | YAT 208 |  |  |
| Housing        | PFT 80  |  |  |