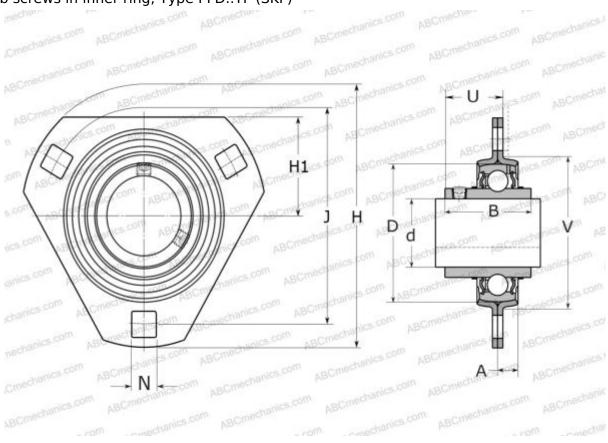

## PFD 12 TF SKF

Ball bearing units

TYPE: Housing units, Three-bolt flanged housing units, Sheet steel housing, Radial insert ball bearing with grub screws in inner ring, Type PFD..TF (SKF)

## **Technical specification**

| DIMENSIONS, MM |               |
|----------------|---------------|
| d              | 12,000        |
| D              | 40,000        |
| В              | 27,400        |
| Н              | 81,000        |
| A              | 7,000         |
| J              | 63,000        |
| H1             | 29,000        |
| N              | 7,100         |
| U              | 17,900        |
| V              | 49,000        |
| WEIGHT, KG     | 0,190         |
| Bearing        | YAR 203/12-2F |
| Housing        | PFD 40        |