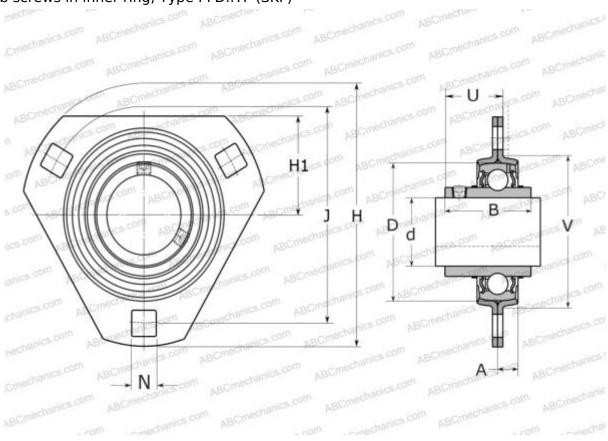

## PFD 15 TF SKF

Ball bearing units

TYPE: Housing units, Three-bolt flanged housing units, Sheet steel housing, Radial insert ball bearing with grub screws in inner ring, Type PFD..TF (SKF)

**MANUFACTURER** 

## **Technical specification**

| DIMENSIONS, MM |               |
|----------------|---------------|
| d              | 15,000        |
| D              | 40,000        |
| В              | 27,400        |
| Н              | 81,000        |
| A              | 7,000         |
| J              | 63,000        |
| H1             | 29,000        |
| N              | 7,100         |
| U              | 17,900        |
| V              | 49,000        |
| WEIGHT, KG     | 0,180         |
| Bearing        | YAR 203/15-2F |
| Housing        | PFD 40        |