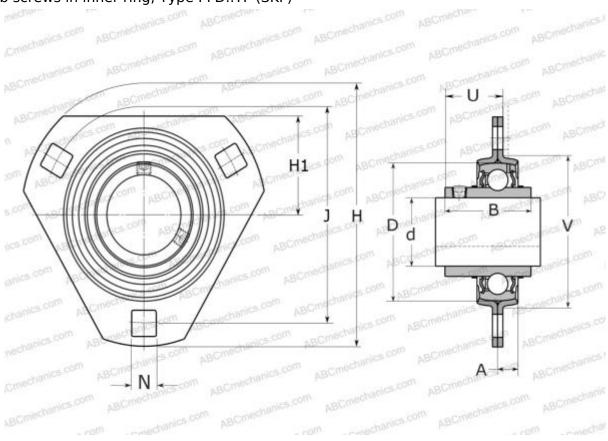

## PFD 17 TF SKF

Ball bearing units

TYPE: Housing units, Three-bolt flanged housing units, Sheet steel housing, Radial insert ball bearing with grub screws in inner ring, Type PFD..TF (SKF)

**MANUFACTURER** 

## **Technical specification**

| DIMENSIONS, MM |            |
|----------------|------------|
| d              | 17,000     |
| D              | 40,000     |
| В              | 27,400     |
| Н              | 81,000     |
| A              | 7,000      |
| J              | 63,000     |
| H1             | 29,000     |
| N              | 7,100      |
| U              | 17,900     |
| V              | 49,000     |
| WEIGHT, KG     | 0,170      |
| Bearing        | YAR 203-2F |
| Housing        | PFD 40     |