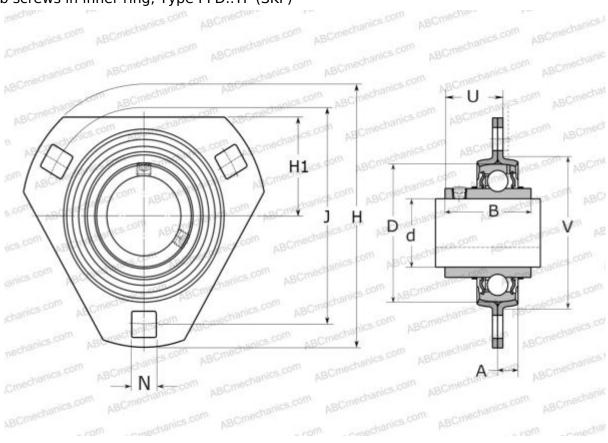

## PFD 20 TF SKF

Ball bearing units

TYPE: Housing units, Three-bolt flanged housing units, Sheet steel housing, Radial insert ball bearing with grub screws in inner ring, Type PFD..TF (SKF)

## **Technical specification**

| DIMENSIONS, MM |            |
|----------------|------------|
| d              | 20,000     |
| D              | 47,000     |
| В              | 31,000     |
| Н              | 91,000     |
| A              | 8,000      |
| J              | 71,500     |
| H1             | 32,000     |
| N              | 8,700      |
| U              | 20,300     |
| V              | 55,000     |
| WEIGHT, KG     | 0,260      |
| Bearing        | YAR 204-2F |
| Housing        | PFD 47     |