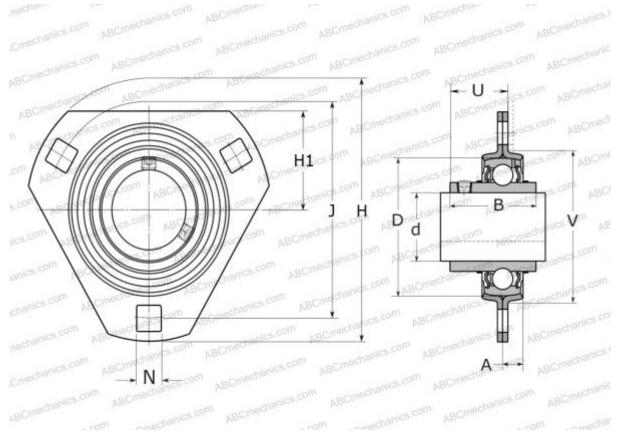

#### **DIMENSIONS, MM** 25,000 d 52,000 D В 34,100 Н 95,000 А 9,000 76,000 J Η1 34,000 Ν 8,700 U 21,800 V 60,000 WEIGHT, KG 0,330 Bearing YAR 205-2F Housing PFD 52