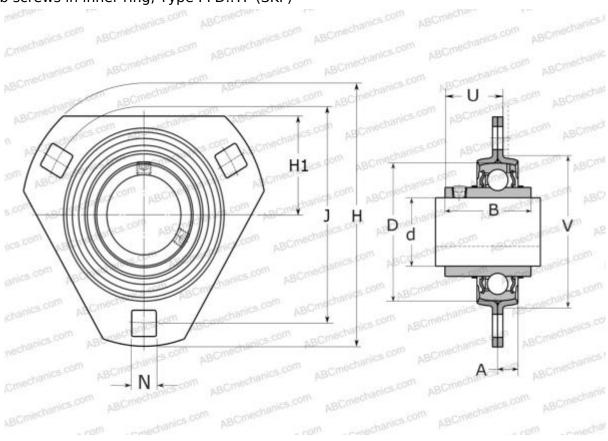

## PFD 30 TF SKF

Ball bearing units

TYPE: Housing units, Three-bolt flanged housing units, Sheet steel housing, Radial insert ball bearing with grub screws in inner ring, Type PFD..TF (SKF)

**MANUFACTURER** 

## **Technical specification**

| DIMENSIONS, MM |            |
|----------------|------------|
| d              | 30,000     |
| D              | 62,000     |
| В              | 38,100     |
| Н              | 112,000    |
| A              | 9,500      |
| J              | 90,500     |
| H1             | 38,000     |
| N              | 10,500     |
| U              | 24,700     |
| V              | 71,000     |
| WEIGHT, KG     | 0,470      |
| Bearing        | YAR 206-2F |
| Housing        | PFD 62     |