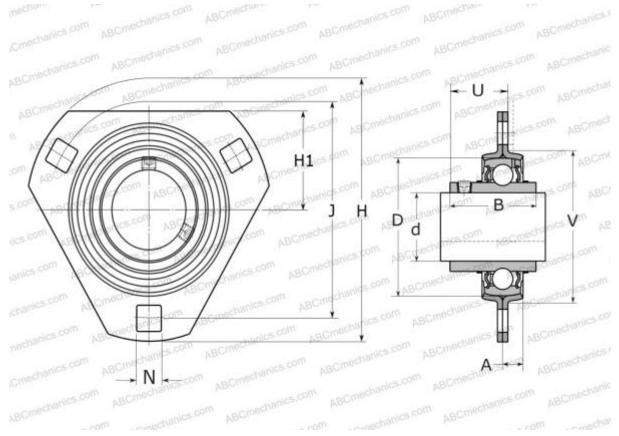

#### **DIMENSIONS, MM** 35,000 d 72,000 D В 42,900 Н 122,000 А 10,000 100,000 J Η1 45,000 Ν 11,000 U 27,900 V 81,000 WEIGHT, KG 0,640 Bearing YAR 207-2F Housing PFD 72