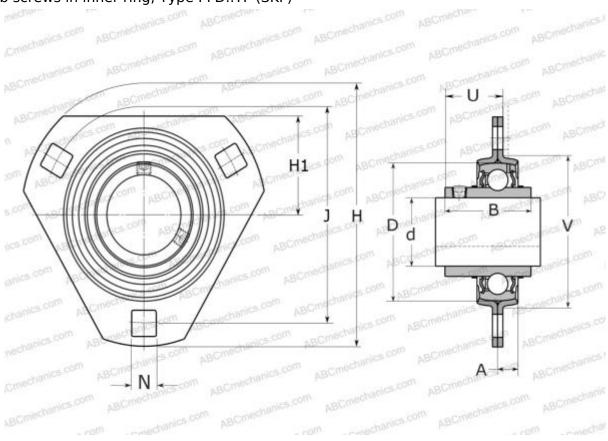

## PFD 40 TF SKF

Ball bearing units

TYPE: Housing units, Three-bolt flanged housing units, Sheet steel housing, Radial insert ball bearing with grub screws in inner ring, Type PFD..TF (SKF)

## **Technical specification**

| DIMENSIONS, MM |            |
|----------------|------------|
| d              | 40,000     |
| D              | 80,000     |
| В              | 49,200     |
| Н              | 148,000    |
| A              | 10,000     |
| J              | 119,000    |
| H1             | 53,000     |
| N              | 13,500     |
| U              | 33,700     |
| V              | 91,000     |
| WEIGHT, KG     | 1,000      |
| Bearing        | YAR 208-2F |
| Housing        | PFD 80     |