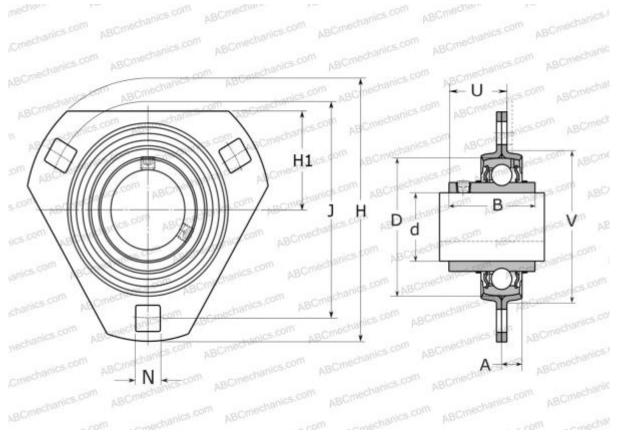

#### **DIMENSIONS, MM** 25,000 d 52,000 D В 34,100 Н 95,000 А 9,000 76,000 J Η1 34,000 Ν 8,700 U 21,800 V 60,000 WEIGHT, KG 0,330 Bearing YAR 205-2RF Housing PFD 52