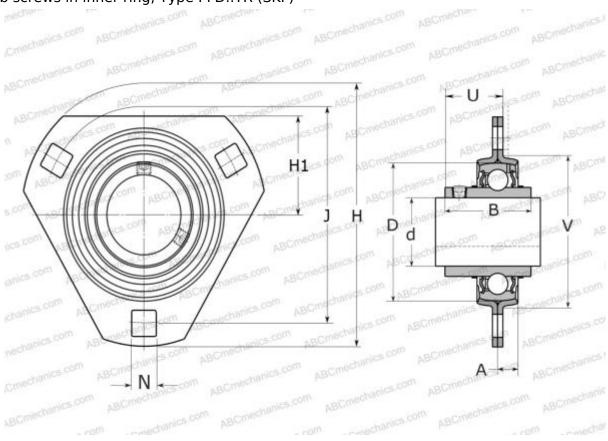

## PFD 30 TR SKF

Ball bearing units

TYPE: Housing units, Three-bolt flanged housing units, Sheet steel housing, Radial insert ball bearing with grub screws in inner ring, Type PFD..TR (SKF)

## **Technical specification**

| DIMENSIONS, MM |             |
|----------------|-------------|
| d              | 30,000      |
| D              | 62,000      |
| В              | 38,100      |
| Н              | 112,000     |
| A              | 9,500       |
| J              | 90,500      |
| H1             | 38,000      |
| N              | 10,500      |
| U              | 24,700      |
| V              | 71,000      |
| WEIGHT, KG     | 0,470       |
| Bearing        | YAR 206-2RF |
| Housing        | PFD 62      |