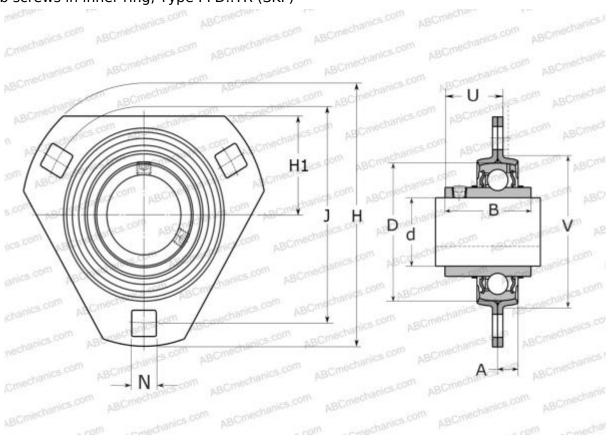

## PFD 35 TR SKF

Ball bearing units

TYPE: Housing units, Three-bolt flanged housing units, Sheet steel housing, Radial insert ball bearing with grub screws in inner ring, Type PFD..TR (SKF)

## **Technical specification**

| DIMENSIONS, MM |             |
|----------------|-------------|
| d              | 35,000      |
| D              | 72,000      |
| В              | 42,900      |
| Н              | 122,000     |
| A              | 10,000      |
| J              | 100,000     |
| H1             | 45,000      |
| N              | 11,000      |
| U              | 27,900      |
| V              | 81,000      |
| WEIGHT, KG     | 0,640       |
| Bearing        | YAR 207-2RF |
| Housing        | PFD 72      |