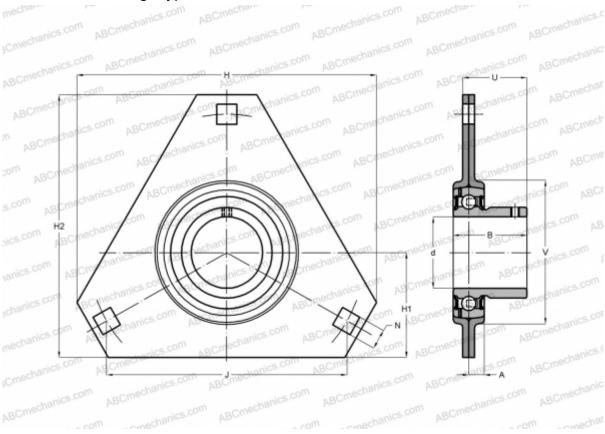

## PFD 25 RM SKF

Ball bearing units

TYPE: Housing units, Three-bolt flanged housing units, Sheet steel housing, Radial insert ball bearing with grub screws in inner ring, Type PFD..RM (SKF)

## **Technical specification**

| DIMENSIONS, MM |         |
|----------------|---------|
| d              | 25,000  |
| D              | 52,000  |
| В              | 27,200  |
| Н              | 95,000  |
| A              | 9,000   |
| J              | 76,000  |
| H1             | 34,000  |
| N              | 8,700   |
| U              | 21,500  |
| V              | 60,000  |
| WEIGHT, KG     | 0,300   |
| Bearing        | YAT 205 |
| Housing        | PFD 52  |
|                |         |