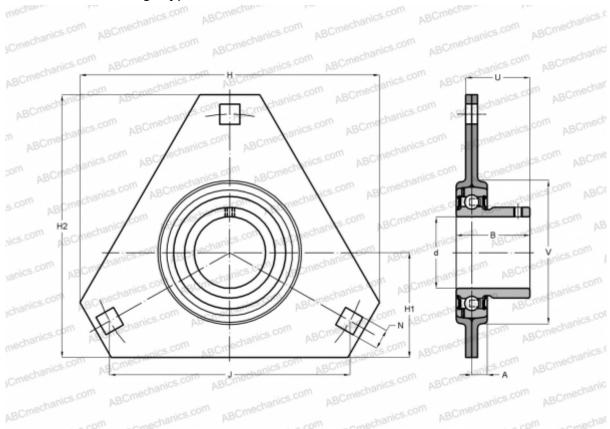

#### **DIMENSIONS, MM**

| d          | 30,000  |
|------------|---------|
| D          | 62,000  |
| В          | 30,200  |
| Н          | 112,000 |
| A          | 9,500   |
| J          | 90,500  |
| H1         | 38,000  |
| Ν          | 10,500  |
| U          | 23,500  |
| V          | 71,000  |
| WEIGHT, KG | 0,420   |
| Bearing    | YAT 206 |
| Housing    | PFD 62  |