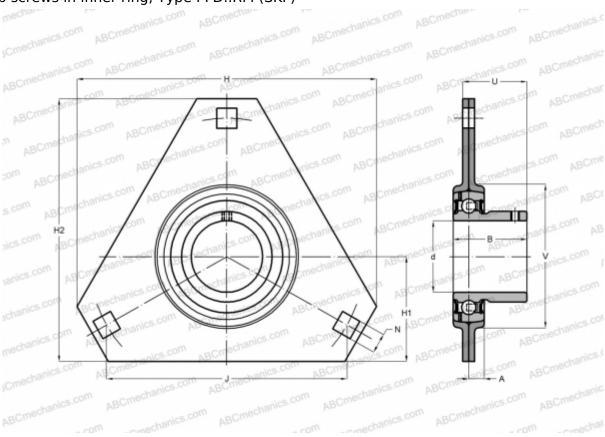

## PFD 35 RM SKF

Ball bearing units

TYPE: Housing units, Three-bolt flanged housing units, Sheet steel housing, Radial insert ball bearing with grub screws in inner ring, Type PFD..RM (SKF)

## **Technical specification**

| DIMENSIONS, MM |         |  |
|----------------|---------|--|
| d              | 35,000  |  |
| D              | 72,000  |  |
| В              | 33,000  |  |
| Н              | 122,000 |  |
| A              | 10,000  |  |
| J              | 100,000 |  |
| H1             | 45,000  |  |
| N              | 11,000  |  |
| U              | 25,800  |  |
| V              | 81,000  |  |
| WEIGHT, KG     | 0,540   |  |
| Bearing        | YAT 207 |  |
| Housing        | PFD 72  |  |