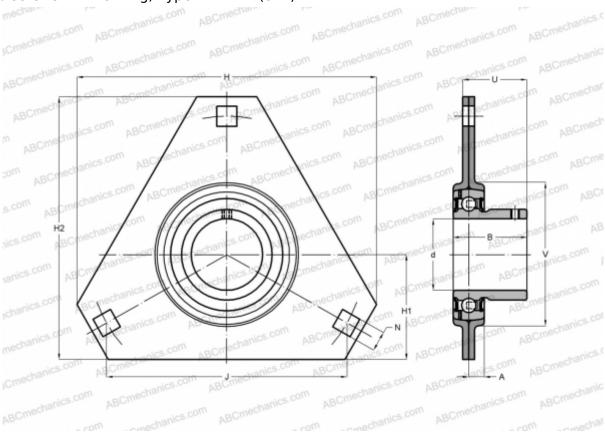

## PFD 40 RM SKF

Ball bearing units

TYPE: Housing units, Three-bolt flanged housing units, Sheet steel housing, Radial insert ball bearing with grub screws in inner ring, Type PFD..RM (SKF)

## **Technical specification**

| DIMENSIONS, MM |         |
|----------------|---------|
| d              | 40,000  |
| D              | 80,000  |
| В              | 36,000  |
| Н              | 148,000 |
| A              | 10,000  |
| J              | 119,000 |
| H1             | 53,000  |
| N              | 13,500  |
| U              | 28,800  |
| V              | 91,000  |
| WEIGHT, KG     | 0,900   |
| Bearing        | YAT 208 |
| Housing        | PFD 80  |