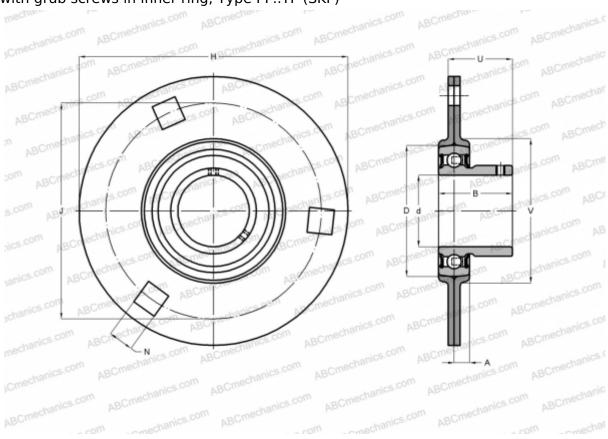

## PF 12 TF SKF

Ball bearing units

TYPE: Housing units, Three/four-bolt flanged housing units, Sheet steel housing, Radial insert ball bearing with grub screws in inner ring, Type PF..TF (SKF)

## **Technical specification**

| DIMENSIONS, MM |               |
|----------------|---------------|
| d              | 12,000        |
| D              | 40,000        |
| В              | 27,400        |
| Н              | 81,000        |
| A              | 7,000         |
| J              | 63,000        |
| N              | 7,100         |
| U              | 17,900        |
| V              | 49,000        |
| WEIGHT, KG     | 0,260         |
| Bearing        | YAR 203/12-2F |
| Housing        | PF 40         |