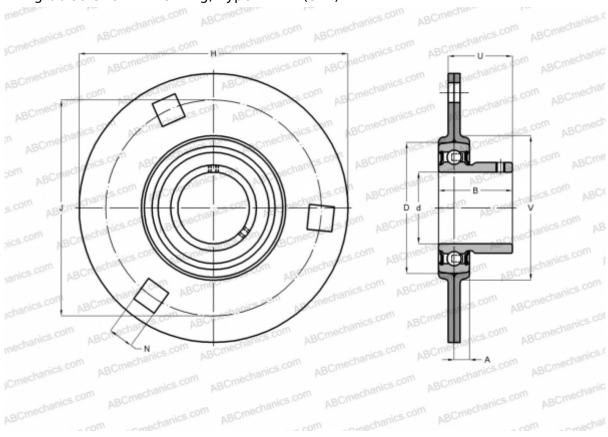

## PF 15 TF SKF

Ball bearing units

TYPE: Housing units, Three/four-bolt flanged housing units, Sheet steel housing, Radial insert ball bearing with grub screws in inner ring, Type PF..TF (SKF)

## **Technical specification**

| DIMENSIONS, MM |               |
|----------------|---------------|
| d              | 15,000        |
| D              | 40,000        |
| В              | 27,400        |
| Н              | 81,000        |
| A              | 7,000         |
| J              | 63,000        |
| N              | 7,100         |
| U              | 17,900        |
| V              | 49,000        |
| WEIGHT, KG     | 0,250         |
| Bearing        | YAR 203/15-2F |
| Housing        | PF 40         |