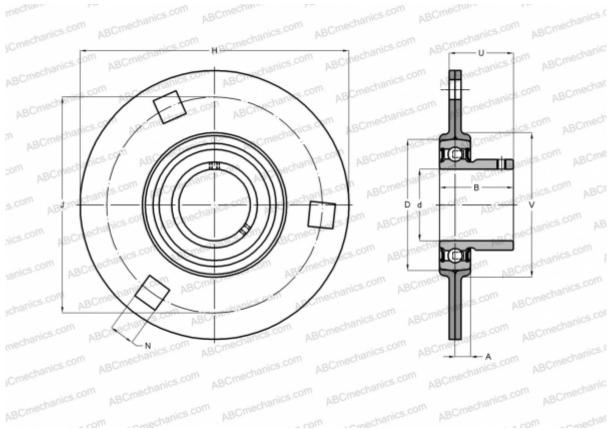

#### **DIMENSIONS, MM**

| d          | 17,000     |
|------------|------------|
| D          | 40,000     |
| В          | 27,400     |
| н          | 81,000     |
| A          | 7,000      |
| J          | 63,000     |
| Ν          | 7,100      |
| U          | 17,900     |
| V          | 49,000     |
| WEIGHT, KG | 0,240      |
| Bearing    | YAR 203-2F |
| Housing    | PF 40      |
|            |            |