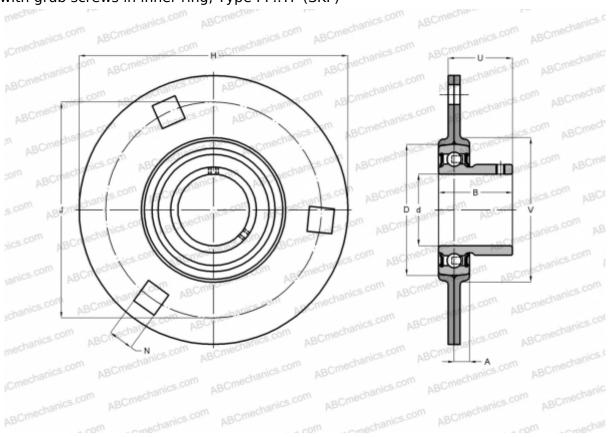

## PF 20 TF SKF

Ball bearing units

TYPE: Housing units, Three/four-bolt flanged housing units, Sheet steel housing, Radial insert ball bearing with grub screws in inner ring, Type PF..TF (SKF)

## **Technical specification**

| DIMENSIONS, MM |            |
|----------------|------------|
| d              | 20,000     |
| D              | 47,000     |
| В              | 31,000     |
| Н              | 91,000     |
| A              | 8,000      |
| J              | 71,500     |
| N              | 8,700      |
| U              | 20,300     |
| V              | 55,000     |
| WEIGHT, KG     | 0,320      |
| Bearing        | YAR 204-2F |
| Housing        | PF 47      |