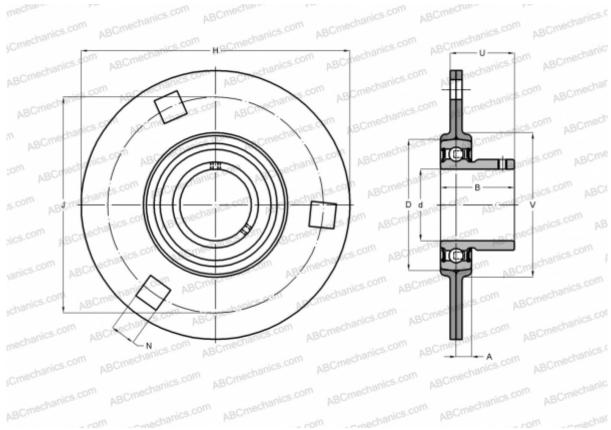

#### **DIMENSIONS, MM**

| d          | 25,000     |
|------------|------------|
| D          | 52,000     |
| В          | 34,100     |
| Н          | 95,000     |
| A          | 9,000      |
| J          | 76,000     |
| Ν          | 8,700      |
| U          | 21,800     |
| V          | 60,000     |
| WEIGHT, KG | 0,360      |
| Bearing    | YAR 205-2F |
| Housing    | PF 52      |
|            |            |