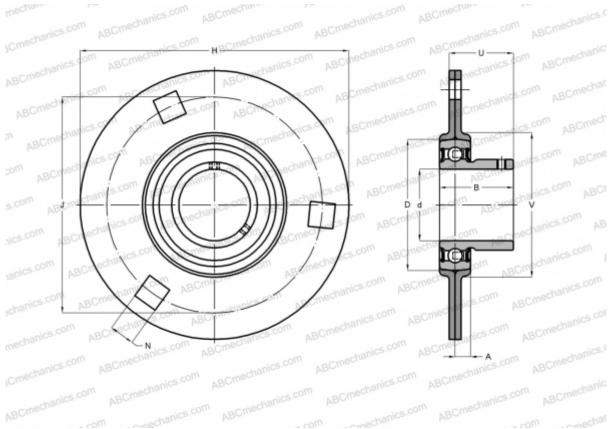

#### **DIMENSIONS, MM**

| d          | 30,000     |
|------------|------------|
| D          | 62,000     |
| В          | 38,100     |
| Н          | 112,000    |
| А          | 9,500      |
| J          | 90,500     |
| Ν          | 10,500     |
| U          | 24,700     |
| V          | 71,000     |
| WEIGHT, KG | 0,580      |
| Bearing    | YAR 206-2F |
| Housing    | PF 62      |
|            |            |