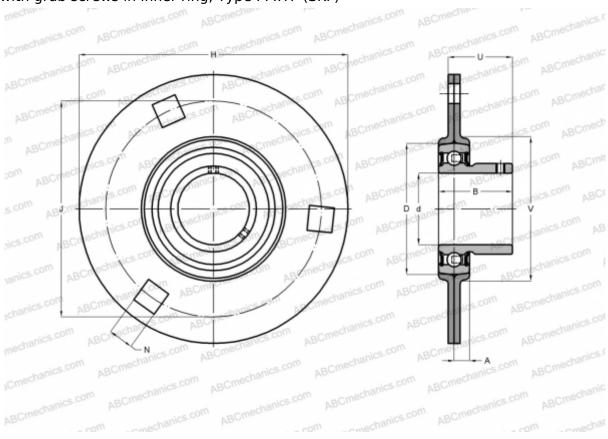

## PF 35 TF SKF

Ball bearing units

TYPE: Housing units, Three/four-bolt flanged housing units, Sheet steel housing, Radial insert ball bearing with grub screws in inner ring, Type PF..TF (SKF)

## **Technical specification**

| DIMENSIONS, MM |            |
|----------------|------------|
| d              | 35,000     |
| D              | 72,000     |
| В              | 42,900     |
| Н              | 122,000    |
| A              | 10,000     |
| J              | 100,000    |
| N              | 11,000     |
| U              | 27,900     |
| V              | 81,000     |
| WEIGHT, KG     | 0,770      |
| Bearing        | YAR 207-2F |
| Housing        | PF 72      |