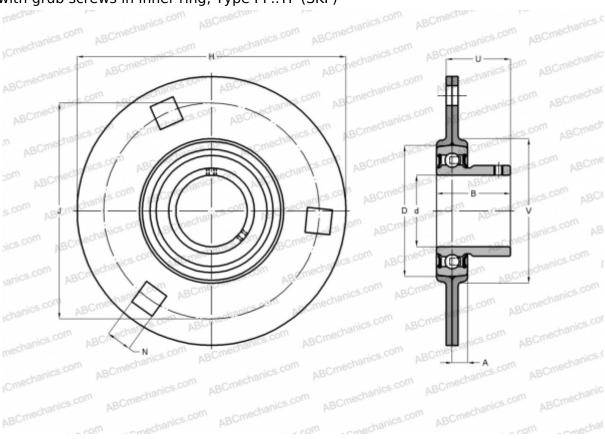

## PF 40 TF SKF

Ball bearing units

TYPE: Housing units, Three/four-bolt flanged housing units, Sheet steel housing, Radial insert ball bearing with grub screws in inner ring, Type PF..TF (SKF)

## **Technical specification**

| DIMENSIONS, MM |            |
|----------------|------------|
| d              | 40,000     |
| D              | 80,000     |
| В              | 49,200     |
| Н              | 148,000    |
| A              | 10,000     |
| J              | 119,000    |
| N              | 13,500     |
| U              | 33,700     |
| V              | 91,000     |
| WEIGHT, KG     | 1,300      |
| Bearing        | YAR 208-2F |
| Housing        | PF 80      |