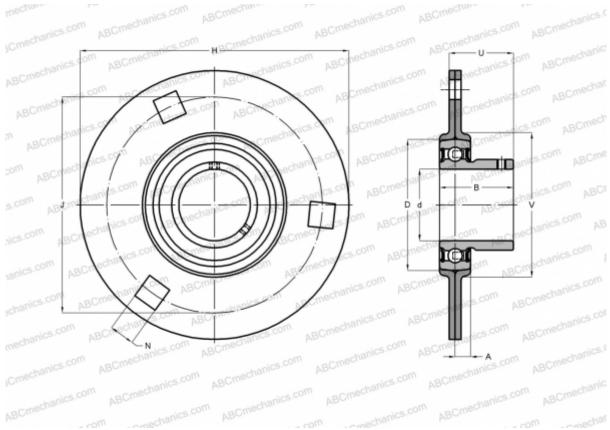

#### **DIMENSIONS, MM**

| d          | 50,000     |
|------------|------------|
| D          | 90,000     |
| В          | 51,600     |
| Н          | 155,000    |
| А          | 11,000     |
| J          | 127,000    |
| Ν          | 13,500     |
| U          | 36,600     |
| V          | 102,000    |
| WEIGHT, KG | 1,550      |
| Bearing    | YAR 210-2F |
| Housing    | PF 90      |
|            |            |