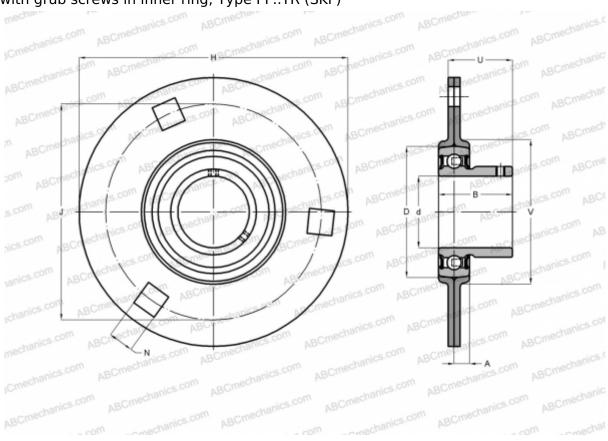

## PF 25 TR SKF

Ball bearing units

TYPE: Housing units, Three/four-bolt flanged housing units, Sheet steel housing, Radial insert ball bearing with grub screws in inner ring, Type PF..TR (SKF)

## **Technical specification**

| DIMENSIONS, MM |             |
|----------------|-------------|
| d              | 25,000      |
| D              | 52,000      |
| В              | 34,100      |
| Н              | 95,000      |
| A              | 9,000       |
| J              | 76,000      |
| N              | 8,700       |
| U              | 21,800      |
| V              | 60,000      |
| WEIGHT, KG     | 0,360       |
| Bearing        | YAR 205-2RF |
| Housing        | PF 52       |