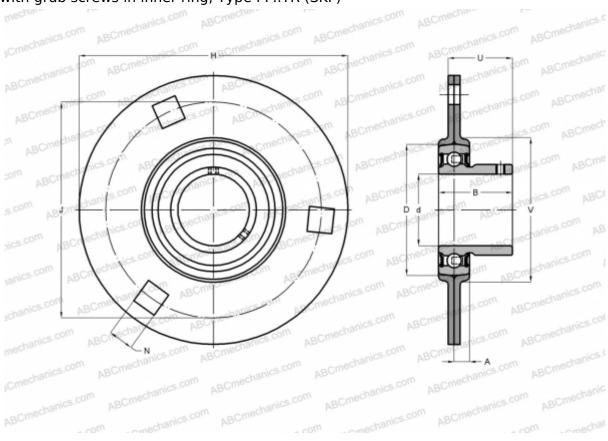

## PF 45 TR SKF

Ball bearing units

TYPE: Housing units, Three/four-bolt flanged housing units, Sheet steel housing, Radial insert ball bearing with grub screws in inner ring, Type PF..TR (SKF)

## **Technical specification**

| DIMENSIONS, MM |             |  |
|----------------|-------------|--|
| d              | 45,000      |  |
| D              | 85,000      |  |
| В              | 49,200      |  |
| Н              | 149,000     |  |
| A              | 10,500      |  |
| J              | 120,600     |  |
| N              | 13,500      |  |
| U              | 33,700      |  |
| V              | 97,000      |  |
| WEIGHT, KG     | 1,350       |  |
| Bearing        | YAR 209-2RF |  |
| Housing        | PF 85       |  |