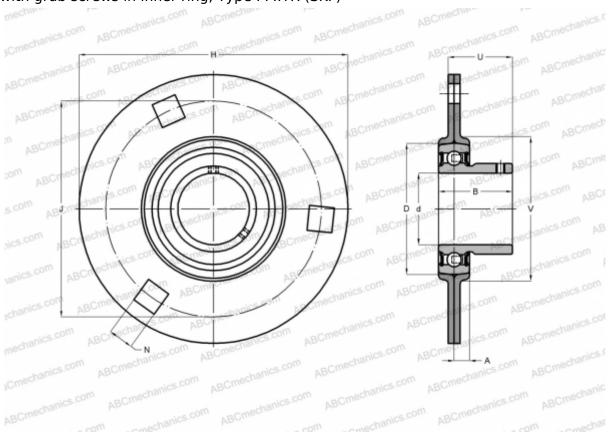

## PF 50 TR SKF

Ball bearing units

TYPE: Housing units, Three/four-bolt flanged housing units, Sheet steel housing, Radial insert ball bearing with grub screws in inner ring, Type PF..TR (SKF)

## **Technical specification**

| DIMENSIONS, MM |             |
|----------------|-------------|
| d              | 50,000      |
| D              | 90,000      |
| В              | 51,600      |
| Н              | 155,000     |
| A              | 11,000      |
| J              | 127,000     |
| N              | 13,500      |
| U              | 36,600      |
| V              | 102,000     |
| WEIGHT, KG     | 1,550       |
| Bearing        | YAR 210-2RF |
| Housing        | PF 90       |