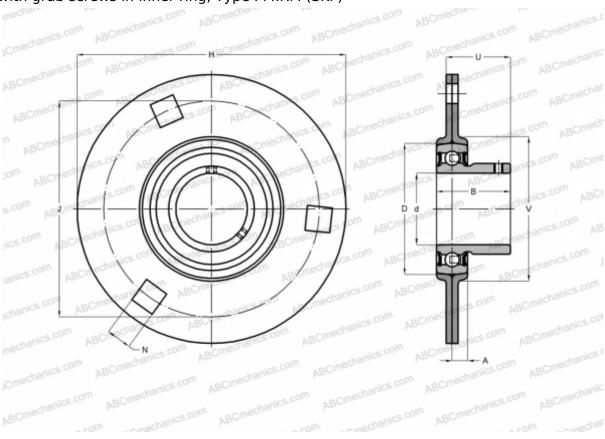

## PF 20 RM SKF

Ball bearing units

TYPE: Housing units, Three/four-bolt flanged housing units, Sheet steel housing, Radial insert ball bearing with grub screws in inner ring, Type PF..RM (SKF)

## **Technical specification**

| DIMENSIONS, MM |         |
|----------------|---------|
| d              | 20,000  |
| D              | 47,000  |
| В              | 25,500  |
| Н              | 91,000  |
| A              | 8,000   |
| J              | 71,500  |
| N              | 8,700   |
| U              | 20,300  |
| V              | 55,000  |
| WEIGHT, KG     | 0,290   |
| Bearing        | YAT 204 |
| Housing        | PF 47   |