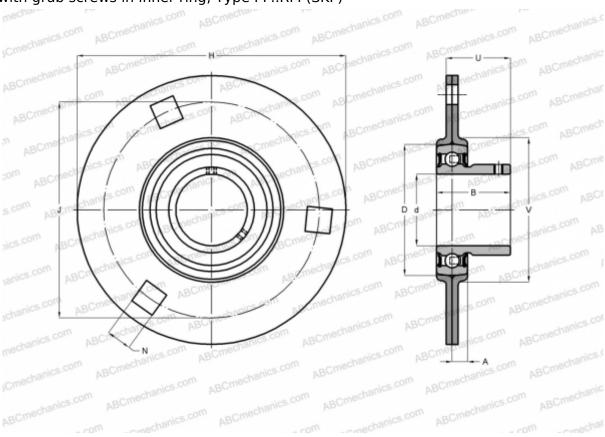

## PF 25 RM SKF

Ball bearing units

TYPE: Housing units, Three/four-bolt flanged housing units, Sheet steel housing, Radial insert ball bearing with grub screws in inner ring, Type PF..RM (SKF)

## **Technical specification**

| DIMENSIONS, MM |         |
|----------------|---------|
| d              | 25,000  |
| D              | 52,000  |
| В              | 27,200  |
| Н              | 95,000  |
| A              | 9,000   |
| J              | 76,000  |
| N              | 8,700   |
| U              | 21,500  |
| V              | 60,000  |
| WEIGHT, KG     | 0,330   |
| Bearing        | YAT 205 |
| Housing        | PF 52   |