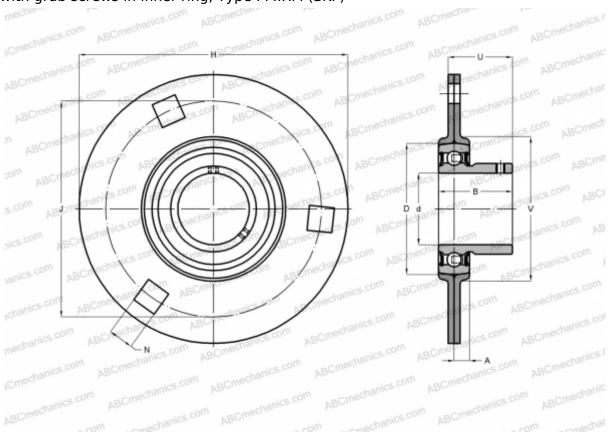

## PF 30 RM SKF

Ball bearing units

TYPE: Housing units, Three/four-bolt flanged housing units, Sheet steel housing, Radial insert ball bearing with grub screws in inner ring, Type PF..RM (SKF)

## **Technical specification**

| DIMENSIONS, MM |         |
|----------------|---------|
| d              | 30,000  |
| D              | 62,000  |
| В              | 30,200  |
| Н              | 112,000 |
| A              | 9,500   |
| J              | 90,500  |
| N              | 10,500  |
| U              | 23,500  |
| V              | 71,000  |
| WEIGHT, KG     | 0,530   |
| Bearing        | YAT 206 |
| Housing        | PF 62   |