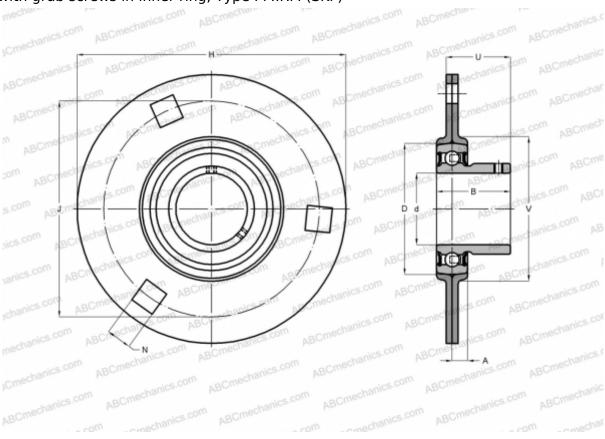

## PF 40 RM SKF

Ball bearing units

TYPE: Housing units, Three/four-bolt flanged housing units, Sheet steel housing, Radial insert ball bearing with grub screws in inner ring, Type PF..RM (SKF)

## **Technical specification**

| DIMENSIONS, MM |         |
|----------------|---------|
| d              | 40,000  |
| D              | 80,000  |
| В              | 36,000  |
| Н              | 148,000 |
| A              | 10,000  |
| J              | 119,000 |
| N              | 13,500  |
| U              | 28,800  |
| V              | 91,000  |
| WEIGHT, KG     | 1,200   |
| Bearing        | YAT 208 |
| Housing        | PF 80   |