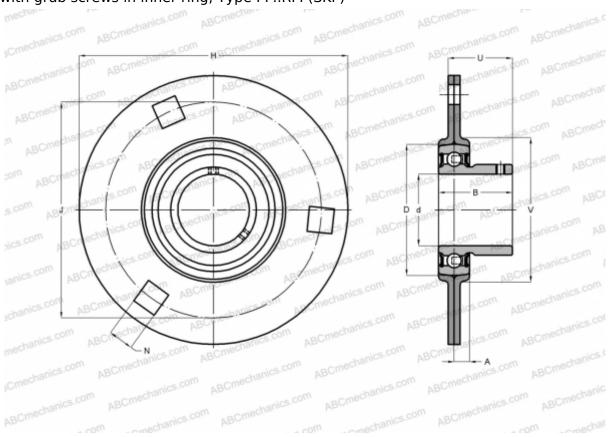

## PF 45 RM SKF

Ball bearing units

TYPE: Housing units, Three/four-bolt flanged housing units, Sheet steel housing, Radial insert ball bearing with grub screws in inner ring, Type PF..RM (SKF)

## **Technical specification**

| DIMENSIONS, MM |         |
|----------------|---------|
| d              | 45,000  |
| D              | 85,000  |
| В              | 37,000  |
| Н              | 149,000 |
| A              | 10,500  |
| J              | 120,600 |
| N              | 13,500  |
| U              | 29,300  |
| V              | 97,000  |
| WEIGHT, KG     | 1,250   |
| Bearing        | YAT 209 |
| Housing        | PF 85   |