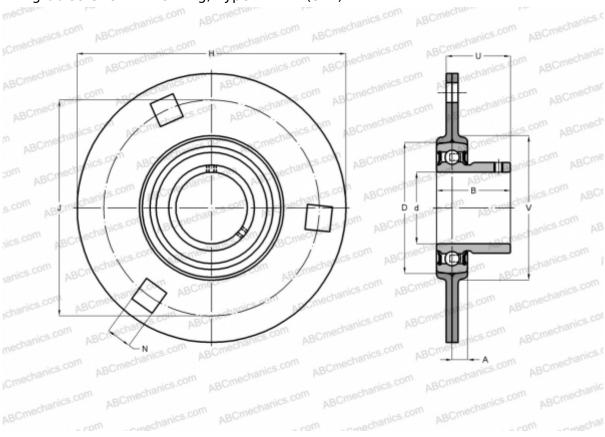

## PF 50 RM SKF

Ball bearing units

TYPE: Housing units, Three/four-bolt flanged housing units, Sheet steel housing, Radial insert ball bearing with grub screws in inner ring, Type PF..RM (SKF)

## **Technical specification**

| DIMENSIONS, MM |         |
|----------------|---------|
| d              | 50,000  |
| D              | 90,000  |
| В              | 38,900  |
| Н              | 155,000 |
| A              | 11,000  |
| J              | 127,000 |
| N              | 13,500  |
| U              | 31,600  |
| V              | 102,000 |
| WEIGHT, KG     | 1,400   |
| Bearing        | YAT 210 |
| Housing        | PF 90   |