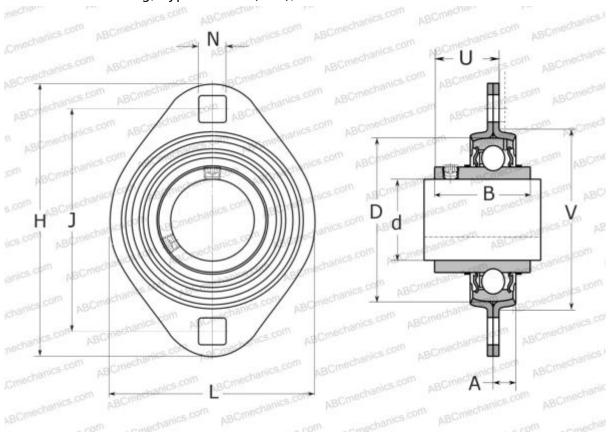

## **Technical specification**

| DIMENSIONS, MM |              |
|----------------|--------------|
| d              | 19,050       |
| D              | 47,000       |
| В              | 31,000       |
| Н              | 91,000       |
| A              | 8,000        |
| J              | 71,500       |
| H1             | 67,000       |
| N              | 8,700        |
| U              | 20,300       |
| V              | 55,000       |
| WEIGHT, KG     | 0,240        |
| Bearing        | YAR 204-012- |
| Housing        | PFT 47       |