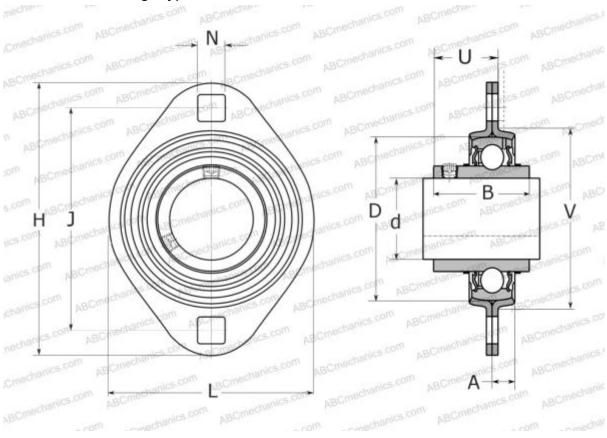

## PFT 1. TF SKF

Ball bearing units

TYPE: Housing units, Two-bolt flanged housing units, Sheet steel housing, Radial insert ball bearing with grub screws in inner ring, Type PFT..TF (SKF), inch

## **Technical specification**

| DIMENSIONS, MM |              |
|----------------|--------------|
| d              | 25,400       |
| D              | 52,000       |
| В              | 34,100       |
| Н              | 95,000       |
| A              | 9,000        |
| J              | 76,000       |
| H1             | 71,000       |
| N              | 8,700        |
| U              | 21,800       |
| V              | 60,000       |
| WEIGHT, KG     | 0,280        |
| Bearing        | YAR 205-100- |
| Housing        | PFT 52       |