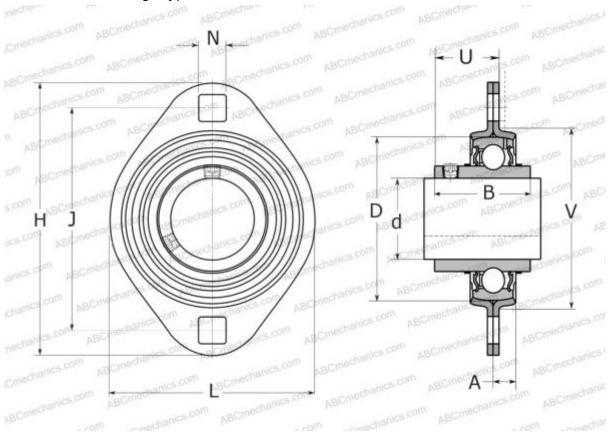

## **Technical specification**

| DIMENSIONS, MM |              |
|----------------|--------------|
| d              | 38,100       |
| D              | 80,000       |
| В              | 49,200       |
| Н              | 148,000      |
| A              | 10,000       |
| J              | 119,000      |
| H1             | 104,000      |
| N              | 13,500       |
| U              | 33,700       |
| V              | 91,000       |
| WEIGHT, KG     | 0,950        |
| Bearing        | YAR 208-108- |
| Housing        | PFT 80       |