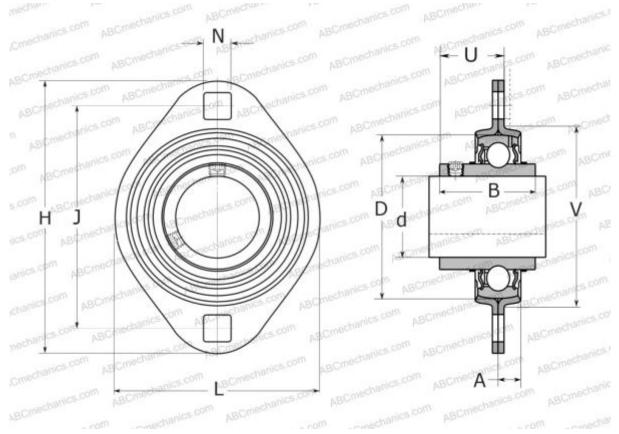

### **DIMENSIONS, MM**

| d          | 25,400       |
|------------|--------------|
| D          | 52,000       |
| В          | 34,100       |
| Н          | 95,000       |
| A          | 9,000        |
| J          | 76,000       |
| Н1         | 71,000       |
| Ν          | 8,700        |
| U          | 21,800       |
| V          | 60,000       |
| WEIGHT, KG | 0,280        |
| Bearing    | YAR 205-100- |
| Housing    | PFT 52       |